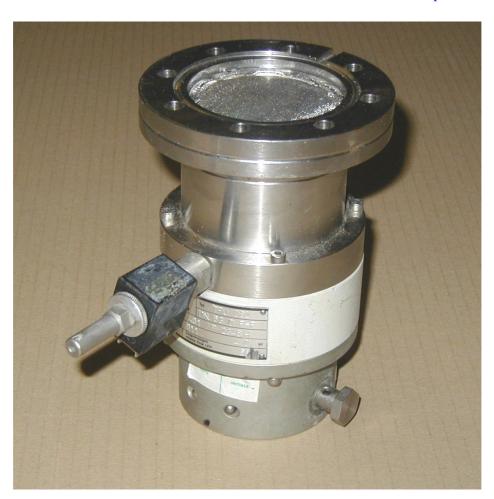

Tel No: (0) 1983 855822 Fax No: (0) 1983 852146

E-Mail Address: sales@island-scientific.co.uk Web Site: http://www.island-scientific.co.uk

Make: Balzers Model: TPU060

Pumping speed: 60 lit/sec

Inlet flange: CF63

Backing connection: KF16

Minimum size backing pump: 1.5CMH

Cooling: Water/Air

Diameter: mm Height: 166 mm Weight: 3.6Kg

Controller needed: TCP121 Special features & Accessories: