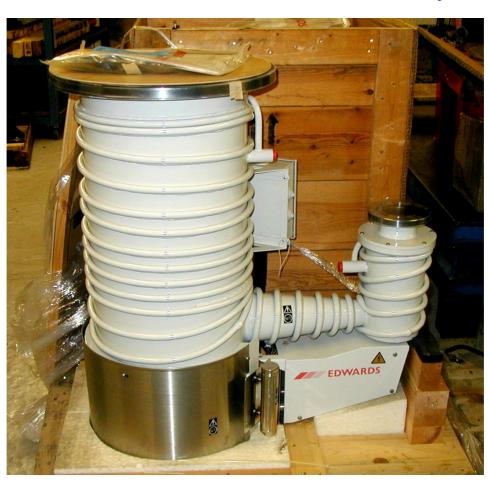

Fax No: (0) 1983 852146

E-Mail Address: sales@island-scientific.co.uk Web Site: http://www.island-scientific.co.uk

Make: Edwards

Model: Unused HT10
Displacement: 4650 lit/sec

Inlet flange: ISO 320

Backing connection: ISO 63

Cooling: Water

Fluid capacity: 1250 ml

Type of fluid: Oil

Recommended minimum backing pump: 80 CMH

Heater power: 5.1kw 415V 3Phase

Diameter: Height: 790 Weight: 80Kg