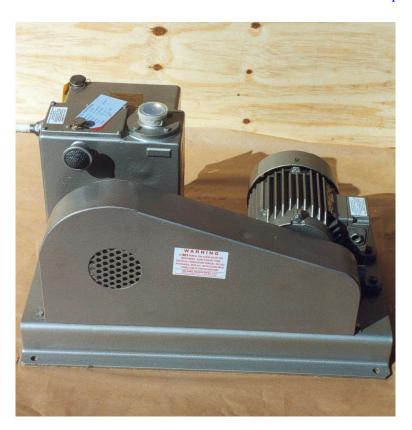

Tel No: (0) 1983 855822 Fax No: (0) 1983 852146

E-Mail Address: sales@island-scientific.co.uk Web Site: http://www.island-scientific.co.uk

Make: Edwards Model: ED660

Displacement: 40CMH

Stages: 2

Type of oil: H/C

Inlet connection: 1" Tube
Outlet connection: ½" Nozzle

Motor power: 1.1kW, 200/220V Single Phase or 380/420V, Three Phase

Gas ballast: Yes Cooling: Air Weight: 260Kg Length: 727mm Width: 406mm Height: 454mm