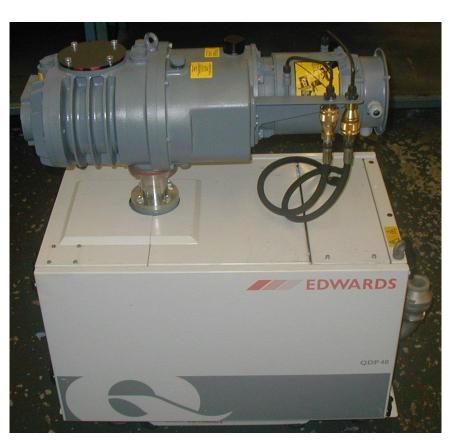

Make: Edwards

Model: QDP40/QMB250 Combination

Pumping speed: 310 CMH

Ultimate Vacuum: 2 x 10-3 m/bar

Inlet flange: ISO63 Outlet flange: KF40

Cooling: Water

Voltage: 208 or 415 Motor Power: 4.4 kW

Overall Dimensions:760 mm long x 967 mm high x 520 mm wide

Weight: 233 Kg

Condition: Re-built

Accessories Available: can be frame mounted or directly mounted.