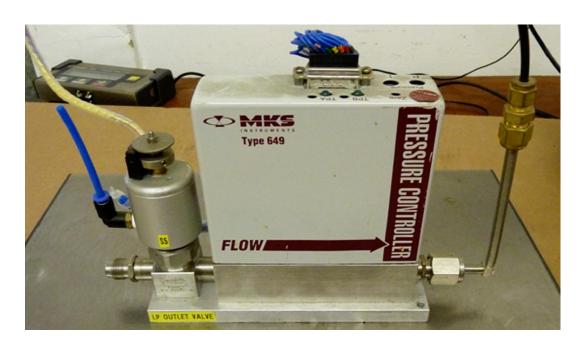

Tel No: (0) 1983 855822 Fax No: (0) 1983 852146

E-Mail Address: sales@island-scientific.co.uk Web Site: http://www.island-scientific.co.uk

Make: MKS **Model:** 649

Type: Pressure Controller

Pressure Ranges (Full Scales) 10, 20, 50, 100, 1000 mmHg (Torr)

Maximum Differential Pressure: 10 bar Operating Temperature 0° to 50°C

Power Required:  $\pm 15$  VDC  $\pm 5\%$ , 300 mA max.

Input/Output Signals Pressure: 0-10 VDC, standard (0-5 VDC optional)

Flow: 0-5 VDC

Connector: 15-pin male Type "D" Cable Length 100 ft. (30 m) max.

Rated: 250 mA @ 30 VDC

Leak Integrity: External < 10-9 scc/sec He

Fittings (compatible with) Male Swagelok® 4 VCR®, 8 VCR

*Dimensions:* 38.1 mm x 169.2 mm x 140 mm max.

Weight: 1.59 kg