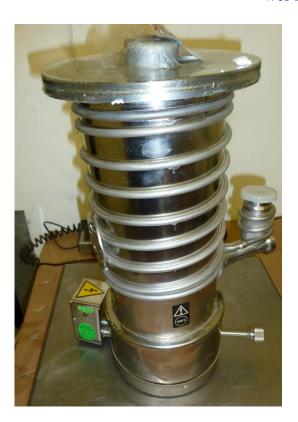

Fax No: (0) 1983 852146 E-Mail Address: sales@island-scientific.co.uk Web Site: http://www.island-scientific.co.uk

Make: Edwards Model: EO4K

Displacement: 600 lit/sec Inlet flange: ISO 160

Backing connection: NW25 or 'C' Clamp

Cooling: Water

Fluid capacity: 175 ml Type of fluid: Santavac 5

Recommended minimum backing pump: 7 CMH Heater power: 0.85 kW, 240 V, Single Phase

Diameter: 180mm Height: 376mm Weight: 8 kg