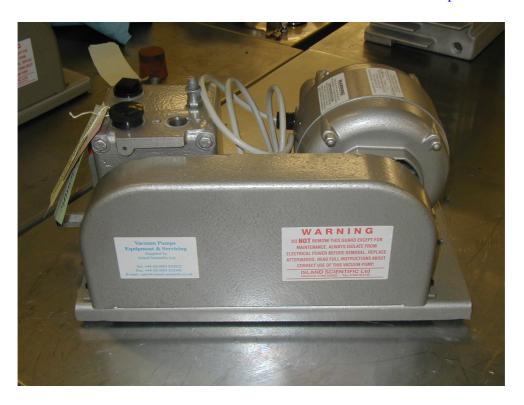

Tel No: (0) 1983 855822 Fax No: (0) 1983 852146

E-Mail Address: sales@island-scientific.co.uk Web Site: http://www.island-scientific.co.uk

Make: Edwards Model: ES50

Displacement: 3CMH

Stages: 1

Type of oil: H/C

Inlet connection: 15.9mm O/D Tube

Outlet connection: 12mm Hose Motor power: .18kW 240V 1Phase

Gas ballast: Yes Cooling: Air Weight: 9Kg Length: 365mm Width: 276mm Height: 246mm

Accessories available: