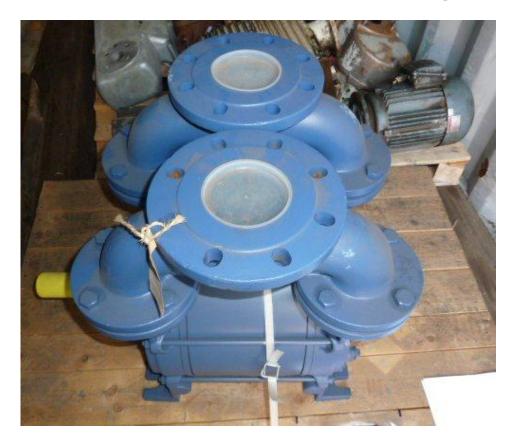

## Make: Edwards Model: LR1S600 Part No. A75061985

Displacement: 540CMH Vacuum: 33 m/bar Inlet connection: DN100 Outlet connection: DN100 Motor power: 15kw - Sold Bareshaft Type of oil: N/A Weight: Length: 801mm Width: 340mm Height: 640mm