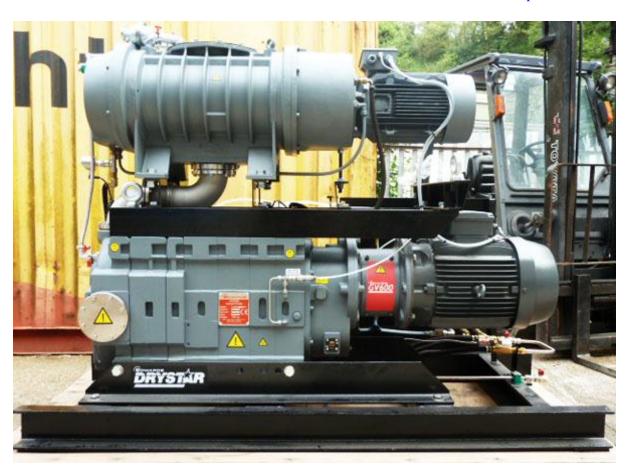

**England** Tel No: (0) 1983 855822 Fax No: (0) 1983 852146

E-Mail Address: sales@island-scientific.co.uk Web Site: http://www.island-scientific.co.uk

Make: Edwards

Model: GV600-EH4200 Combination

Pumping speed: 4140 CMH Ultimate Vacuum: 0.005m/bar

Inlet flange: ISO250 Outlet flange: ISO63

Cooling: Water Voltage: 380/415V

Motor Power: 14.5Kw Both Pumps

Overall Dimensions: mm long x mm high x mm wide

Weight: 1380Kg

Condition:

Accessories Available: