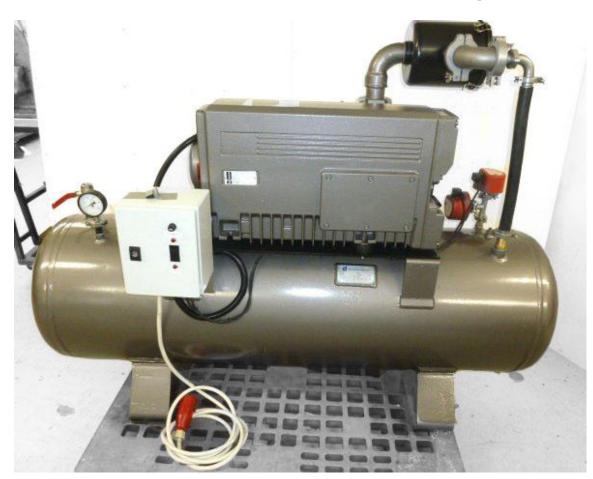

## Pipeline Pumping Unit Consisting of:-

Reservoir Tank 190cm L x 55cm Diameter (340 lit) Busch R5-160 Oil Sealed Rotary Pump Twin ASK Vacuum Switches Control Box

Unit will run continuously or by setting up Vacuum Switches will automatically switch the pump on and off between two pre-set pressure points.